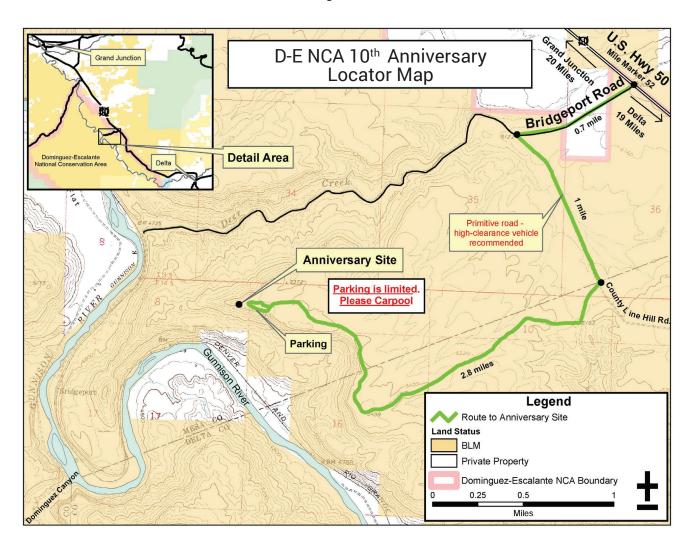

## Directions to D-E NCA 10th Anniversary Ceremony:

## **From Grand Junction**

Drive south on US Highway 50 for approximately 20 miles, towards Delta. Turn west on the graveled Bridgeport Road, then take the first left on to BLM 078, and follow this route south, then west, and finally north for approximately 4 miles to the road's end above the Gunnison River. Note: High clearance vehicles are recommended.

## From Delta

Drive north on US Highway 50 for approximately 19 miles, towards Grand Junction. Turn west on the graveled Bridgeport Road, then take the first left on to BLM 078, and follow this route south, then west, and finally north for approximately 4 miles to the road's end above the Gunnison River. Note: High clearance vehicles are recommended.